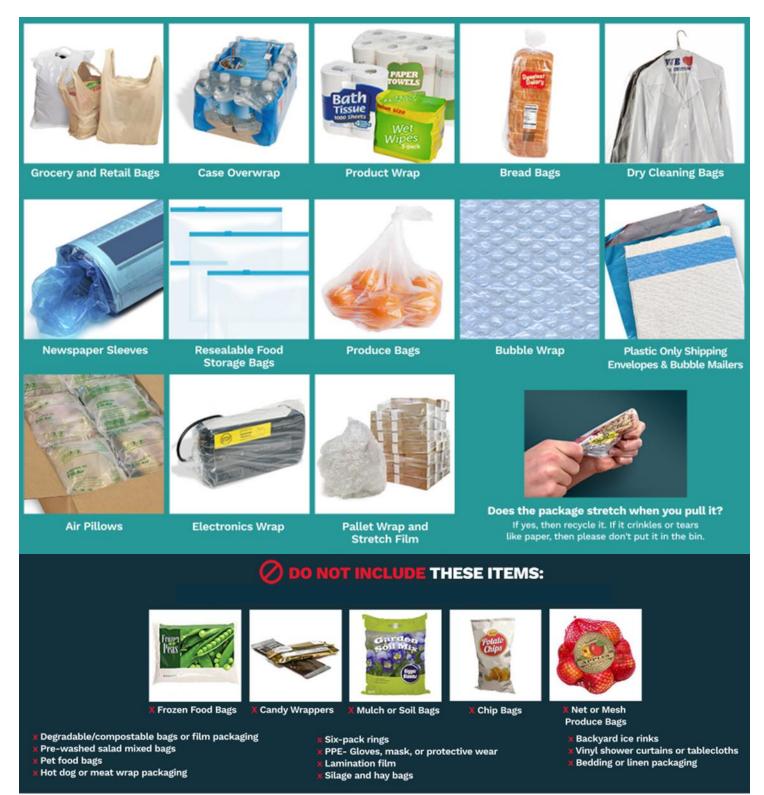

yellow plastic bag



#### **BATTERIES**

#### Accepted:

Single-use and rechargeable household batteries, A's, C's, D's, & 9V, & button batteries.

#### **Unaccepted:**

Car batteries and batteries over 11lbs.

# The following batteries require tape:

- ✓ Tape (+) terminal
- Do not cover chemistry label
- Place rechargeable batteries such as cell phone or battery packs in a plastic bag.
- Lithium Batteries
- Button/Coin Cell
- Small Sealed Lead Acid (SSLA/Pb)
- Rechargeable greater than 9V (Ni-Cd, Ni-MH, & Ni-Zn)
- Alkaline & Carbon Zinc greater than 12

#### Accepted Tape

- Clear Packing tape
- Electrical tape
- Duct tape

### NOT accepted tape

- Masking tape
- Painter's tape
- Scotch tape



(Separate damaged or leaking batteries and place in a plastic bag for easy identification)