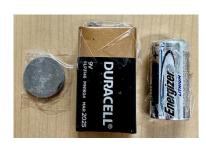

#### Accepted:

Single-use and rechargeable household batteries, A's, C's, D's, & 9V, & button batteries.

#### **Unaccepted:**

Car batteries and batteries over 11lbs.

# The following batteries require tape:

- ✓ Tape (+) terminal
- Do not cover chemistry label
- Place rechargeable batteries such as cell phone or battery packs in a plastic bag.
- Lithium Batteries
- Button/Coin Cell
- Small Sealed Lead Acid (SSLA/Pb)
- Rechargeable greater than 9V (Ni-Cd, Ni-MH, & Ni-Zn)
- Alkaline & Carbon Zinc greater than 12