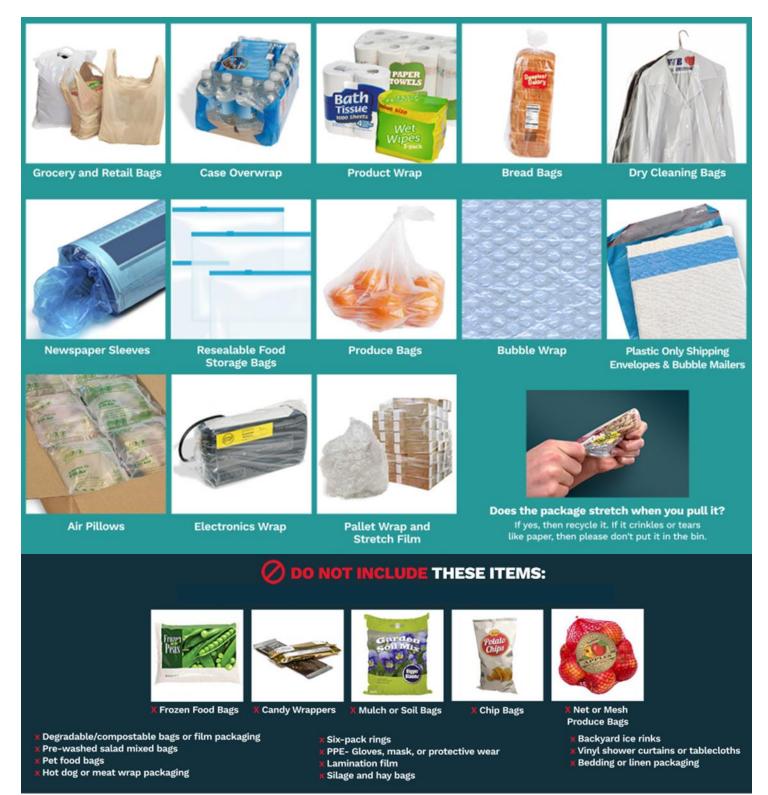

Food containers



#### **BATTERIES**

#### Accepted:

Single-use and rechargeable household batteries, A's, C's, D's, & 9V, & button batteries.

#### **Unaccepted:**

Car batteries and batteries over 11lbs.

# The following batteries require tape:

- ✓ Tape (+) terminal
- Do not cover chemistry label
- Place rechargeable batteries such as cell phone or battery packs in a plastic bag.
- Lithium Batteries
- Button/Coin Cell
- Small Sealed Lead Acid (SSLA/Pb)
- Rechargeable greater than 9V (Ni-Cd, Ni-MH, & Ni-Zn)
- Alkaline & Carbon Zinc greater than 12

#### Accepted Tape

## Clear Packing tape

- Electrical tape
- Duct tape

#### NOT accepted tape

- Masking tape
- Painter's tape
- Scotch tape



(Separate damaged or leaking batteries and place in a plastic bag for easy identification)